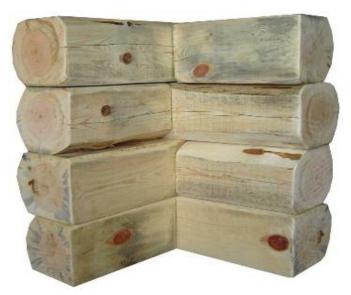

| \$ 42,775.22 |

|              | Dimensions         |    |           |  |  |  |
|--------------|--------------------|----|-----------|--|--|--|
| <b>ENTER</b> | Width              | 40 |           |  |  |  |
| <b>ENTER</b> | Length             |    | 60        |  |  |  |
|              |                    |    | ·         |  |  |  |
| ENTER        | Wall Height        | 8  |           |  |  |  |
| # courses    | Main sqft<br>total |    | 2,400     |  |  |  |
| 12           | Loft sqft total    |    | 1,600     |  |  |  |
| # corners    | Total sqft         |    | 4,000     |  |  |  |
| 4            | sub-total          | \$ | 13,905.00 |  |  |  |
|              | option total       | \$ | 28,870.22 |  |  |  |
|              | total total        | \$ | 42,775.22 |  |  |  |



Inside view with wane on the corners



Matching 3" x 8" log siding