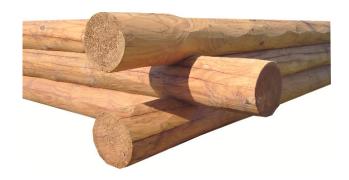

## Classic Log Homes, Inc. Log Styles, Corner Profiles, and Components www.ClassicLogHomes.biz 715-887-2550

Handcrafted, Full-Scribe
12" to 18" Diameter, Full-Length Logs
Comes in:
White Pine
Lodge Pole Pine
Engelmann Spruce
Douglas Fir
Western Red Cedar
Scribed or Chinker Style