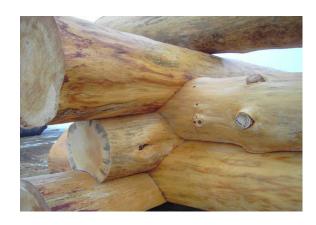

## Classic Log Homes, Inc. Log Styles, Corner Profiles, and Components www.ClassicLogHomes.biz 715-887-2550

Handcrafted, Full-Scribe
12" to 18" Diameter, Full-Length Logs
Comes in:
White Pine
Lodge Pole Pine
Engelmann Spruce
Douglas Fir
Western Red Cedar
Scribed or Chinker Style