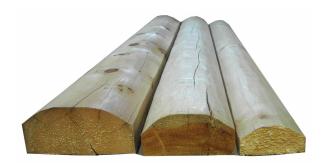

## Classic Log Homes, Inc. Log Styles, Corner Profiles, and Components www.ClassicLogHomes.biz 715-887-2550

Handcrafted, Full-Scribe
12" to 18" Diameter, Full-Length Logs
Comes in:
White Pine
Lodge Pole Pine
Engelmann Spruce
Douglas Fir
Western Red Cedar
Scribed or Chinker Style