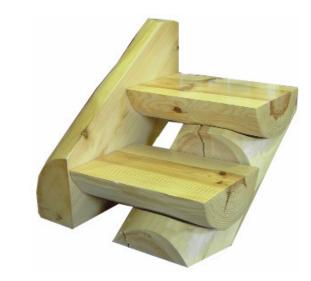

Posts and Railings
German-Peeled
Comes in:
Northern White Cedar
Pre-Assembled Rail Sections
Horizontal and Stair Sections
Pre-Notched and Drilled Posts

Log Stairs
Comes in:
Mortis and Tenon
Scribed
White and Red Pine
Cedar Half-Log and Thick Slab
Oak Thick Slabs