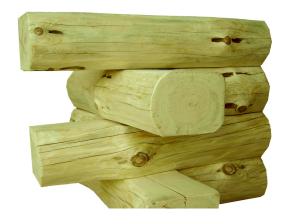

## Classic Log Homes, Inc. Log Styles, Corner Profiles, and Components www.ClassicLogHomes.biz 715-887-2550

Full-Round, Butt and Pass Modern Peeled Comes in: White Pine Northern White Cedar 6,7,8,10, & 12 Inch Stack Full-Log or Half-Log