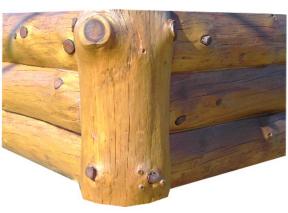

## Classic Log Homes, Inc. Log Styles, Corner Profiles, and Components www.ClassicLogLomes.biz 715-887-2550

Hand-Peeled, Half-Log Siding Pictured to the Left in Modern, Thick, 10",8", and 6" Comes in: White Pine Northern White Cedar 6,7,8,10, & 12 Inch Stack Natural or Modern-Peeled Thick or Thin