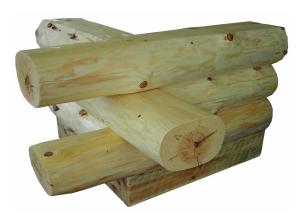

Saddle-Notch Corner Modern-Peeled, Cedar Comes in: White Pine Northern White Cedar Modern-Peeled or Natural 6,7,8,10, & 12 Inch Stack Full-Log or Half-Log