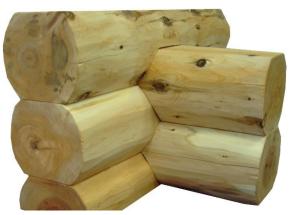

## Classic Log Homes, Inc. Log Styles, Corner Profiles, and Components www.ClassicLogHomes.biz 715-887-2550

Full-Round, Butt and Pass Modern Peeled Comes in: White Pine Northern White Cedar 6,7,8,10, & 12 Inch Stack Full-Log or Half-Log