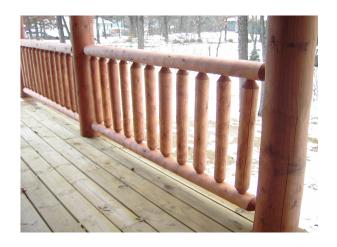

Posts and Railings
German-Peeled
Comes in:
Northern White Cedar
Pre-Assembled Rail Sections
Horizontal and Stair Sections
Pre-Notched and Drilled Posts

Log Stairs
Comes in:
Mortis and Tenon
Scribed
White and Red Pine
Cedar Half-Log and Thick Slab
Oak Thick Slabs