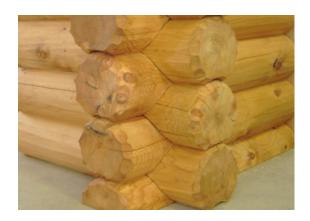

Saddle-Notch Corner Modern-Peeled, Cedar Comes in: White Pine Northern White Cedar Modern-Peeled or Natural 6,7,8,10, & 12 Inch Stack Full-Log or Half-Log