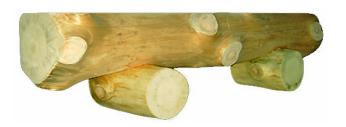

## Classic Log Homes, Inc. Log Styles, Corner Profiles, and Components www.ClassicLogLomes.biz 715-887-2550

Hand-Peeled, Half-Log Siding Pictured to the Left in Modern, Thick, 10",8", and 6" Comes in: White Pine Northern White Cedar 6,7,8,10, & 12 Inch Stack Natural or Modern-Peeled Thick or Thin