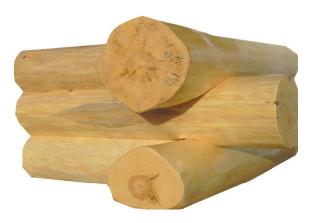

"The Natural Corner"
Double-Round, Butt and Pass
Hand-Peeled, Natural
Comes in:
White Pine
Northern White Cedar
6,7,8,10, & 12 Inch Stack
Full-Log or Half-Log

Double-Round, Butt and Pass Hand-Peeled, Natural Comes in: White Pine Northern White Cedar 6,7,8,10, & 12 Inch Stack Full-Log or Half-Log