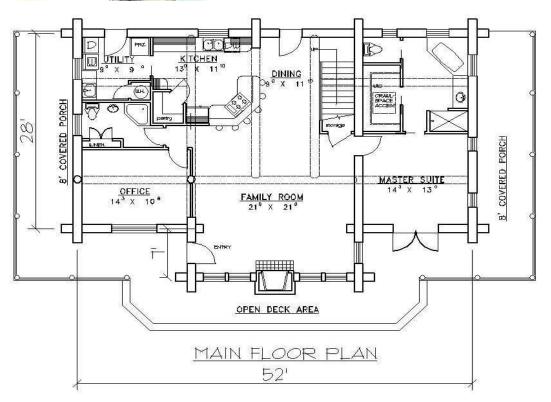

| FINISHED<br>TOTAL MAIN FLOOR:<br>Solarium/Sun Room:<br>TOTAL UPPER FLOOR:<br>Bonus Room:<br>THIRD FLOOR:<br>LOWER FLOOR/BASEMENT:                                                                                                      | 163<br>104                                                    |                             |
|----------------------------------------------------------------------------------------------------------------------------------------------------------------------------------------------------------------------------------------|---------------------------------------------------------------|-----------------------------|
| TOTAL FINISHED LIVING AREA:<br>TOTAL LIVING AREA W/ BRICK:<br>TOTAL AREA:                                                                                                                                                              | 2683<br>2683                                                  |                             |
| NUMBER OF BEDROOMS:<br>(included rooms that could function<br>as bedrooms in accordance with<br>codes, as well as those marked<br>specifically "Bedroom")                                                                              |                                                               | 3                           |
| NUMBER OF BATHROOMS:                                                                                                                                                                                                                   | 3                                                             |                             |
| EXTERIOR WALL FRAMING<br>(2x4, 2x6, concrete block,etc)<br>WIDTH<br>DEPTH<br>HEIGHT OF HOME<br>(from finished main floor line to ridge peak)<br>MAIN ROOF PITCH<br>ROOF CONSTRUCTION<br>(stick or truss)<br>ROOF FRAMING<br>(2x4, 2x6) | 12 inch<br>67'-10"<br>44'-8"<br>28'- 9"<br>12 in. 12<br>stick | Notched Log Home            |
| (2x4, 2x6)<br><b>CEILING HEIGHTS</b><br>(of ceilings that are other than the<br>standard 8'-0")                                                                                                                                        | ROOM<br>Main level<br>Upper level                             | HEIGHT<br>10'- 6"<br>11'-2" |