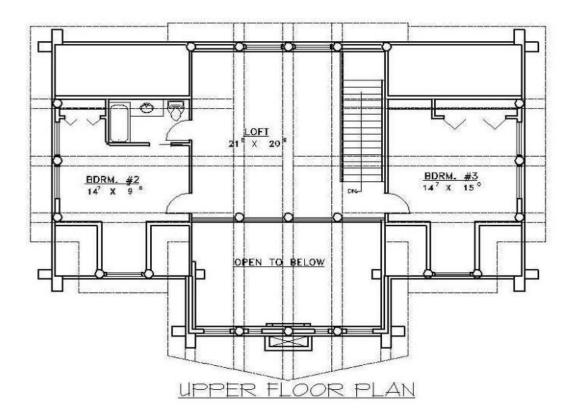

| FINISHED<br>TOTAL MAIN FLOOR:<br>Solarium/Sun Room:<br>TOTAL UPPER FLOOR:<br>Bonus Room:<br>THIRD FLOOR:<br>LOWER FLOOR/BASEMENT:                                                                                                      | 163<br>104                                                    |                             |
|----------------------------------------------------------------------------------------------------------------------------------------------------------------------------------------------------------------------------------------|---------------------------------------------------------------|-----------------------------|
| TOTAL FINISHED LIVING AREA:<br>TOTAL LIVING AREA W/ BRICK:<br>TOTAL AREA:                                                                                                                                                              | 2683<br>2683                                                  |                             |
| NUMBER OF BEDROOMS:<br>(included rooms that could function<br>as bedrooms in accordance with<br>codes, as well as those marked<br>specifically "Bedroom")                                                                              |                                                               | 3                           |
| NUMBER OF BATHROOMS:                                                                                                                                                                                                                   | 3                                                             |                             |
| EXTERIOR WALL FRAMING<br>(2x4, 2x6, concrete block,etc)<br>WIDTH<br>DEPTH<br>HEIGHT OF HOME<br>(from finished main floor line to ridge peak)<br>MAIN ROOF PITCH<br>ROOF CONSTRUCTION<br>(stick or truss)<br>ROOF FRAMING<br>(2x4, 2x6) | 12 inch<br>67'-10"<br>44'-8"<br>28'- 9"<br>12 in. 12<br>stick | Notched Log Home            |
| (2x4, 2x6)<br><b>CEILING HEIGHTS</b><br>(of ceilings that are other than the<br>standard 8'-0")                                                                                                                                        | ROOM<br>Main level<br>Upper level                             | HEIGHT<br>10'- 6"<br>11'-2" |