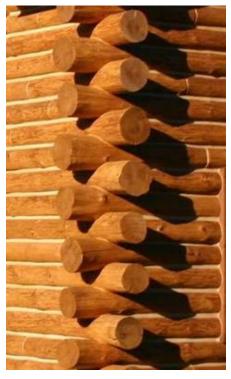

## 8" Stack Ht. 10"-12" Average Diameter logs

**Authentic Hand-Peeled in Natural / Rustic** Quality products at Wholesale prices!

This estimate is for a 78ft x 36ft log cabin in authentic hand-peeled 8 inch stack double-round butt and pass logs with 10ft high full log walls and log sided gable ends. It includes 2 tie logs overhead on the main level and a log ridge beam. It also includes the gasketing and hardware. This log package is totally modifiable to fit your individual needs. Please call if you have any questions.

Hand-Peeled Double Round flat on flat

| Qty. L/F | <b>\$</b> ] | Ln/ Ft   | \$ Each    | Description                                                                                                                                                                                                                          | Options                        | Tota                           | al           |
|----------|-------------|----------|------------|--------------------------------------------------------------------------------------------------------------------------------------------------------------------------------------------------------------------------------------|--------------------------------|--------------------------------|--------------|
| 3,720    | \$          | 6.00     |            | 8" stack double round white pine wall logs traditional butt and pass in natural-rustic.                                                                                                                                              |                                | \$ 22,32                       | 20.00        |
| 5,292    | \$          | 2.25     |            | Matching 3" x 8" log siding figured for the outside of the gable walls (interior gables included in options list)                                                                                                                    |                                | \$ 11,90                       | 07.6         |
| 312      | \$          | 2.25     |            | Matching 3" x 8" log siding figured for the outside of the dormer walls for a 16' shed dormer. Note: This option is not included in total.                                                                                           | \$ 702.                        | 00                             |              |
| 10       |             |          | \$18.00    | Extra handleing charge for Natural Tails 150 needed for 10 corners (double quantity for the saddle notch) Note: This option is not included in total.                                                                                | \$ 2,700.                      | 00                             |              |
| 5,292    | \$          | 2.25     |            | Matching 3" x 8" log siding figured for the interior gables                                                                                                                                                                          | \$ 11,907.                     | 68                             |              |
| 24       | \$          | 8.40     |            | 10" stack double round flat top & bottom log beam to support floor joist                                                                                                                                                             | \$ 201.                        |                                |              |
| 160      | \$          | 10.32    |            | 2-Log cross ties, 9" top diameter                                                                                                                                                                                                    | \$ 1,651.                      | 20                             |              |
| 560      | \$          | 10.25    |            | Optional log floor joist, flat one side 10" top diameter                                                                                                                                                                             | \$ 5,740.                      | 00                             |              |
| 30       | \$          | 3.54     |            | 8' post, 8" top diameter                                                                                                                                                                                                             | \$ 106.                        |                                |              |
| 36       | \$          | 6.69     |            | Log ridge beam                                                                                                                                                                                                                       | \$ 240.                        | 84                             |              |
| 9,012    | \$          | 0.50     |            | Covers a 1/4 x1/4 bead of conceal caulk inside and out for the basic package                                                                                                                                                         | \$ 4,506.                      |                                |              |
| 9,012    | \$          | 0.60     |            | Foam gasketing for between the logs and Fastwing log screws                                                                                                                                                                          | \$ 5,407.                      | 38                             |              |
| 17       |             |          | \$172.50   | Log stairs (\$172.50 per tread includes split log treads and 2 choices of log stringers, all the hardware and assembly instructions)                                                                                                 | \$ 2,932.                      | 50                             |              |
| 8        |             |          | \$24.38    | * Cedar log post 6" diameter x 48" high with pre notching and drilling (figure one post per 8' section of rail plus one for the end)                                                                                                 | \$ 195.                        | 04                             |              |
| 20       | \$          | 18.00    |            | * Pre-assembled northern white cedar log railings for horizontal areas.                                                                                                                                                              | \$ 360.                        |                                |              |
| 16       | \$          | 21.75    |            | * Pre-assembled northern white cedar log railings for stairs.                                                                                                                                                                        | \$ 348.                        | 00                             |              |
|          |             |          |            | Total for interior log railings: \$694.40                                                                                                                                                                                            |                                |                                |              |
|          |             |          |            | For the exterior railings you may need 7-7' sections and 5-48" posts                                                                                                                                                                 | <b>\$ 949.</b>                 | 02                             |              |
| 36       | \$          | 140.00   |            | 36FT log porch to cover an 8ft wide deck with log posts 8ft on center and a single log beam with log rafters 4ft on center and covered with tongue and groove.                                                                       | \$ 5,040.                      | 00                             |              |
| 2,059    | \$          | 1.78     | / sqft     | \$1.78 sq.ft. for 2" x 8" Tongue and groove pine floor for the loft                                                                                                                                                                  | \$ 3,665.                      | 38                             |              |
|          |             |          |            | Total for all options except dormer and the natural corner charge                                                                                                                                                                    | \$ 43,250.                     | 98                             |              |
|          |             |          |            | e size listed, * log railings are not plan specific, for an exact price please submit a of materials. We would be happy to help please give us a call.                                                                               |                                |                                |              |
|          |             |          |            | d in central Wisconsin area, and includes a piggy back fork lift and unloading the ther area please call. Note: your order may require more loads.                                                                                   |                                |                                |              |
|          |             | aid in a | dvance. De | 0%. The balance will be due before shipment. Final payments payable by cashers eposits are non-refundable. This is an estimate for log materials only and does not foundation, sub-floor, roof, interior walls, windows, doors, etc. | Sub-To 5.5% WI T Shippi Estima | Cax \$ 1,88<br>ng \$ 45<br>ate | 2.52<br>0.00 |
|          |             |          |            |                                                                                                                                                                                                                                      | Total D                        | ue \$ 36,56                    | <b>U.</b> 2  |

Hand-Peeled 10"
Double Round flat on flat with saddle notch option

Hand-Peeled 3x8 log siding

Natural Corner Option (Tails are left full round)

Top view of butt and pass notch