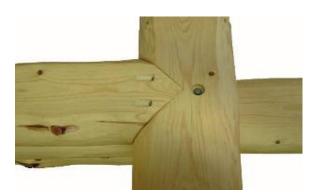

Hand-Peeled 10"
Double Round flat on flat with saddle notch option

Hand-Peeled 3x8 log siding

Natural Corner Option (Tails are left full round)

Top view of butt and pass notch