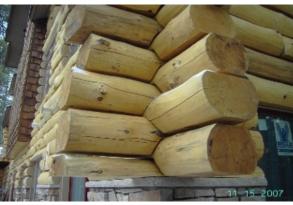

Hand-Peeled 10"
Double Round flat on flat with saddle notch option

Hand-Peeled 3x8 log siding

Natural Corner Option (Tails are left full round)

Top view of butt and pass notch