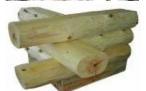

Hand-Peeled 10"
Double Round flat on flat with saddle notch option

Hand-Peeled 3x8 log siding

Natural Corner Option (Tails are left full round)

Top view of butt and pass notch